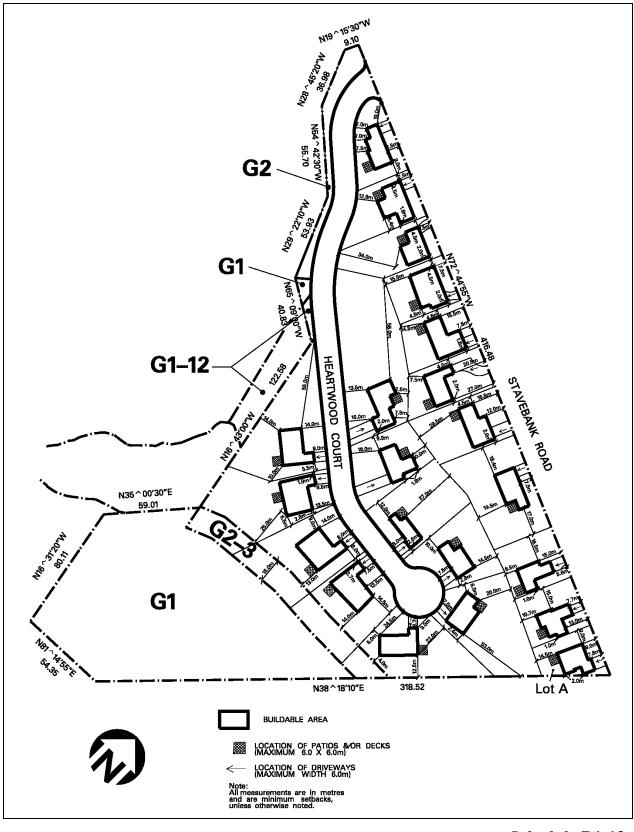

| 4.2.2.13    | Exception: R1-13                                                                                                                                                                                                                          | Map # 15                                                                                                                           | By-law: 0<br>0208-2022                            | 325-2008,<br>2       |  |  |  |
|-------------|-------------------------------------------------------------------------------------------------------------------------------------------------------------------------------------------------------------------------------------------|------------------------------------------------------------------------------------------------------------------------------------|---------------------------------------------------|----------------------|--|--|--|
|             | In a R1-13 zone the permitted <b>uses</b> and applicable regulations shall be as specified for a R1 zone except that the following <b>uses</b> /regulations shall apply:                                                                  |                                                                                                                                    |                                                   |                      |  |  |  |
| Regulations |                                                                                                                                                                                                                                           |                                                                                                                                    |                                                   |                      |  |  |  |
| 4.2.2.13.1  | Minimum lot area                                                                                                                                                                                                                          |                                                                                                                                    |                                                   | 1 200 m <sup>2</sup> |  |  |  |
| 4.2.2.13.2  | Minimum <b>lot area</b> - Lot 'A' identified on Schedule R1-13 of 995 m <sup>2</sup> this Exception                                                                                                                                       |                                                                                                                                    |                                                   |                      |  |  |  |
| 4.2.2.13.3  | Minimum lot frontage                                                                                                                                                                                                                      |                                                                                                                                    |                                                   | 23.5 m               |  |  |  |
| 4.2.2.13.4  | The areas outside the <b>build</b><br>identified on Schedule R1-<br>preservation areas and shall<br>purposes and no <b>buildings</b><br>tennis courts or any like rec<br>outside the <b>buildable areas</b><br>patios and/or <b>decks</b> | 13 of this Exception are t<br>l only be used for conserv<br>or <b>structures</b> , <b>swimmin</b><br>creational facilities shall b | ree<br>vation<br><b>g pools</b> ,<br>be permitted |                      |  |  |  |
| 4.2.2.13.5  | All site development plans of this Exception                                                                                                                                                                                              | shall comply with Sched                                                                                                            | ule R1-13                                         |                      |  |  |  |