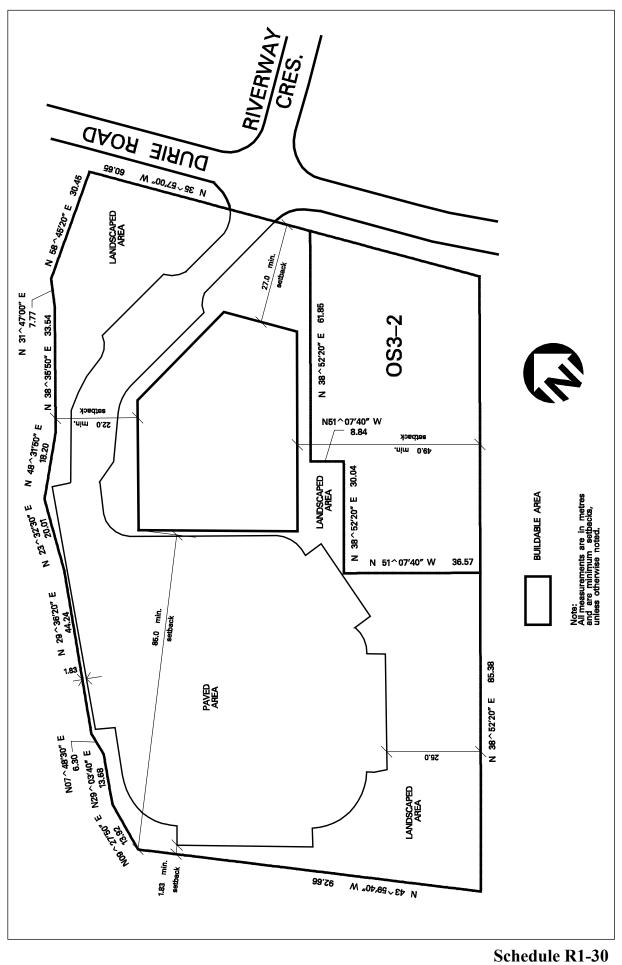

| 4.2.2.13    | Exception: R1-13                                                                                                                                                                                                                          | Map # 15                                                                                                                           | By-law: 0<br>0208-2022                            | 325-2008,<br>2       |  |  |  |
|-------------|-------------------------------------------------------------------------------------------------------------------------------------------------------------------------------------------------------------------------------------------|------------------------------------------------------------------------------------------------------------------------------------|---------------------------------------------------|----------------------|--|--|--|
|             | In a R1-13 zone the permitted <b>uses</b> and applicable regulations shall be as specified for a R1 zone except that the following <b>uses</b> /regulations shall apply:                                                                  |                                                                                                                                    |                                                   |                      |  |  |  |
| Regulations |                                                                                                                                                                                                                                           |                                                                                                                                    |                                                   |                      |  |  |  |
| 4.2.2.13.1  | Minimum lot area                                                                                                                                                                                                                          |                                                                                                                                    |                                                   | 1 200 m <sup>2</sup> |  |  |  |
| 4.2.2.13.2  | Minimum <b>lot area</b> - Lot 'A' identified on Schedule R1-13 of 995 m <sup>2</sup> this Exception                                                                                                                                       |                                                                                                                                    |                                                   |                      |  |  |  |
| 4.2.2.13.3  | Minimum lot frontage                                                                                                                                                                                                                      |                                                                                                                                    |                                                   | 23.5 m               |  |  |  |
| 4.2.2.13.4  | The areas outside the <b>build</b><br>identified on Schedule R1-<br>preservation areas and shall<br>purposes and no <b>buildings</b><br>tennis courts or any like rec<br>outside the <b>buildable areas</b><br>patios and/or <b>decks</b> | 13 of this Exception are t<br>l only be used for conserv<br>or <b>structures</b> , <b>swimmin</b><br>creational facilities shall b | ree<br>vation<br><b>g pools</b> ,<br>be permitted |                      |  |  |  |
| 4.2.2.13.5  | All site development plans of this Exception                                                                                                                                                                                              | shall comply with Sched                                                                                                            | ule R1-13                                         |                      |  |  |  |