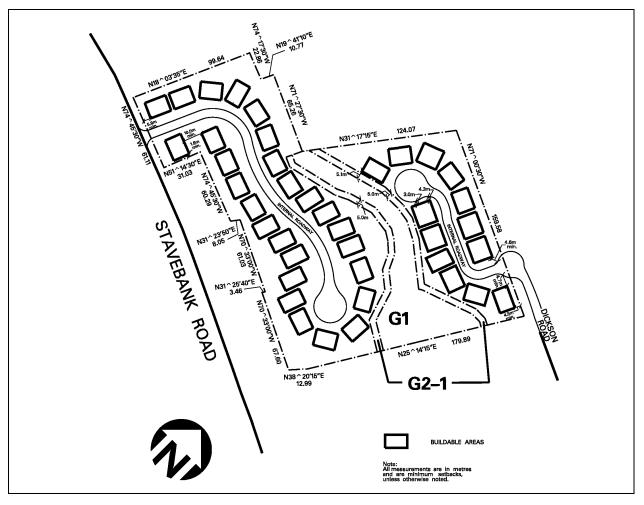

| 4.2.2.6                                                                                                                                                                                       | Exception: R1-6                                        | Map # 15 | By-law: |  |  |  |  |
|-----------------------------------------------------------------------------------------------------------------------------------------------------------------------------------------------|--------------------------------------------------------|----------|---------|--|--|--|--|
| In a R1-6 zone the permitted <b>uses</b> and applicable regulations shall be as specified for a R1 zone except that the following <b>uses</b> /regulations shall apply:<br><b>Regulations</b> |                                                        |          |         |  |  |  |  |
| 4.2.2.6.1                                                                                                                                                                                     | 4.2.2.6.1 Minimum <b>lot area</b> 3 500 m <sup>2</sup> |          |         |  |  |  |  |
| 4.2.2.6.2                                                                                                                                                                                     | Minimum <b>lot frontage</b>                            |          | 30.0 m  |  |  |  |  |