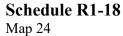

| 4.2.2.10    | Exception: R1-10                                                         | Map # 24                                       | By-law:                                                                                                  |
|-------------|--------------------------------------------------------------------------|------------------------------------------------|----------------------------------------------------------------------------------------------------------|
|             | one the permitted <b>uses</b> and<br>owing <b>uses</b> /regulations shal | applicable regulations shall be as<br>l apply: | s specified for a R1 zone except                                                                         |
| Regulations | 5                                                                        |                                                |                                                                                                          |
| 4.2.2.10.1  | Minimum lot area                                                         |                                                | 803 m <sup>2</sup>                                                                                       |
| 4.2.2.10.2  | Minimum lot frontage                                                     |                                                | 18.1 m                                                                                                   |
| 4.2.2.10.3  | Minimum <b>interior side</b>                                             | yard - interior lot                            | 1.8 m + 0.61 m for<br>each additional <b>storey</b><br>or portion thereof<br>above one (1) <b>storey</b> |
| 4.2.2.10.4  | Maximum height - hig<br>sloped roof                                      | hest ridge:                                    | 9.5 m                                                                                                    |
| 4.2.2.10.5  | Maximum <b>height:</b><br>flat roof                                      |                                                | 9.5 m                                                                                                    |
| 4.2.2.10.6  | Minimum number of <b>p</b>                                               | arking spaces per dwelling unit                | 2                                                                                                        |
| 4.2.2.10.7  | Maximum projection or entrance                                           | f a <b>garage</b> beyond the <b>main fron</b>  | <b>t</b> 0.0 m                                                                                           |
| 4.2.2.10.8  | Maximum <b>garage</b> widt measured from the inside                      | h:<br>de face of the <b>garage</b> side walls  | 5.5 m                                                                                                    |
| 4.2.2.10.9  | Maximum <b>driveway</b> w                                                | idth per <b>lot</b>                            | 5.5 m                                                                                                    |