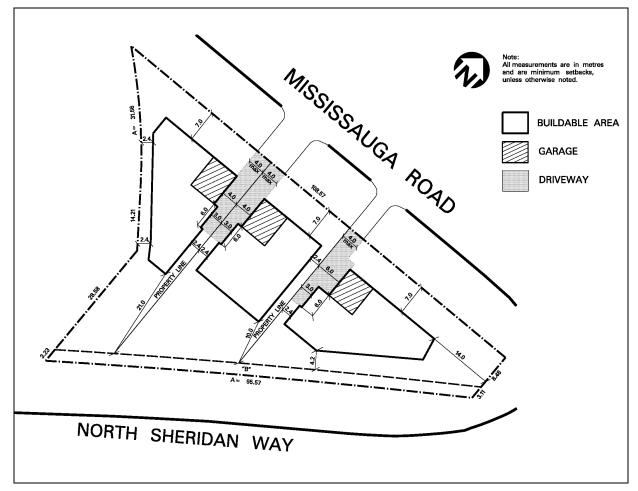

um <mark>height - hig</mark> h<br>sloped roof                        | est ridge:                | 10.4 m                                    |
| 4.2.2.53.7  | Maximum height of eav from <b>average grade</b> to 1                      |                           | 7.5 m                                     |
| 4.2.2.53.8  | Driveways and parking pervious material                                   | g areas shall be construc | eted of a                                 |
| 4.2.2.53.9  | Accessory buildings an be located outside the build in the rear yard      |                           | - · ·                                     |
| 4.2.2.53.10 | All site development pla<br>of this Exception                             | ans shall comply with So  | chedule R1-53                             |



Schedule R1-53 Map 16