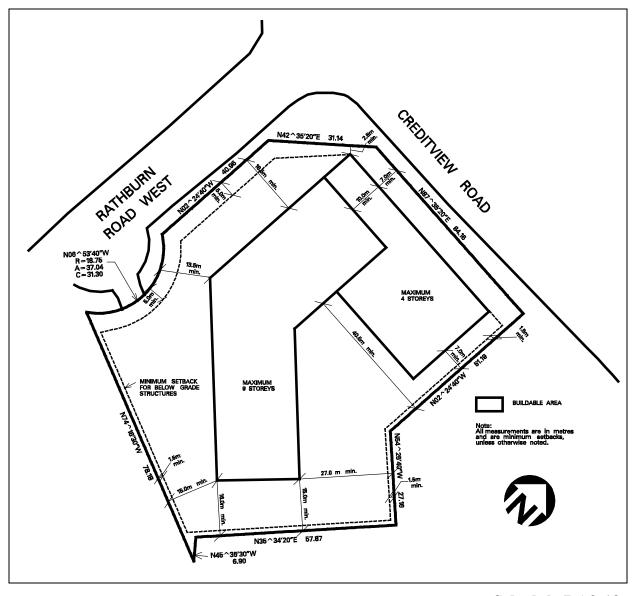

**Schedule RA3-13** Map 30

| 4.15.4.14     | Excep             | tion: RA3-14                                                                                                                    | Map # 06                                            | By-law: 01<br>0181-2018/<br>2019 Febru | LPAT Order        |  |
|---------------|-------------------|---------------------------------------------------------------------------------------------------------------------------------|-----------------------------------------------------|----------------------------------------|-------------------|--|
|               |                   | permitted <b>uses</b> and aping <b>uses</b> /regulations sl                                                                     | oplicable regulations shall<br>hall apply:          | be as specified for                    | or a RA3 zone     |  |
| Additional Po | ermitted          | Uses                                                                                                                            |                                                     |                                        |                   |  |
| 4.15.4.14.1   | (1)<br>(2)<br>(3) | Townhouse<br>Street Townhouse<br>Back to Back and                                                                               | Stacked Townhouses                                  |                                        |                   |  |
| Regulations   |                   |                                                                                                                                 |                                                     |                                        |                   |  |
| 4.15.4.14.2   |                   | gulations of Lines 4.0<br>y-law shall not apply                                                                                 | 0 and 5.0 contained in Tab                          | ole 4.15.1 of                          |                   |  |
| 4.15.4.14.3   | Maxin             | num number of <b>dwel</b> l                                                                                                     | ling units                                          |                                        | 410               |  |
| 4.15.4.14.4   |                   | Maximum percentage of required <b>parking spaces</b> that may be tandem                                                         |                                                     |                                        |                   |  |
| 4.15.4.14.5   | Apart             | ment:                                                                                                                           |                                                     |                                        |                   |  |
|               | (1)               | minimum setback l<br>an <b>apartment</b>                                                                                        | between surface parking s                           | spaces and                             | 6.0 m             |  |
| 4.15.4.14.6   | Town              | house:                                                                                                                          |                                                     |                                        |                   |  |
|               | (1)               | - C                                                                                                                             | Lines 8.0 to 9.6 contained s By-law shall apply     | in                                     |                   |  |
|               | (2)               | - C                                                                                                                             | Lines 15.2 to 15.6 containes By-law shall not apply | ed in                                  |                   |  |
|               | (3)               | minimum setback t                                                                                                               | to garage face                                      |                                        | 6.0 m             |  |
| 4.15.4.14.7   |                   | A <b>street townhouse</b> shall comply with the RM5 zone regulations contained in Subsection 4.11.1 of this By-law except that: |                                                     |                                        |                   |  |
|               | (1)               | minimum lot area                                                                                                                | - interior lot                                      |                                        | $185 \text{ m}^2$ |  |
| 4.15.4.14.8   | Back              | to Back and Stacked                                                                                                             | Townhouses:                                         |                                        |                   |  |
|               | (1)               |                                                                                                                                 | between surface parking s<br>stacked townhouse      | spaces and a                           | 6.0 m             |  |
| 4.15.4.14.9   |                   | All site development plans shall comply with Schedule RA3-14 of this Exception                                                  |                                                     |                                        |                   |  |