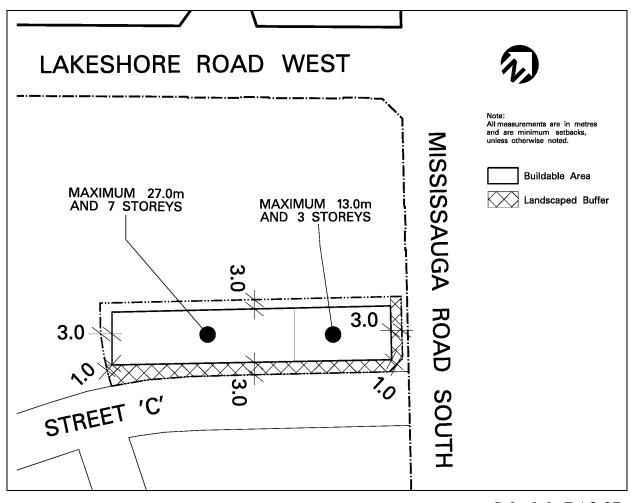

## Exception RA3-20 continued on next page

| 4.15.4.20            | Exception: RA3-20                                                                                                                                                                                                               |                                                                                                                                                                                                                                                       | Map # 20                                                                                       | By-law: 0325-2008,<br>0190-2009, 0174-2017,<br>0121-2020/LPAT Order<br>2021 March 11, deleted by<br>OLT Order 2023 June 05,<br>0058-2024 |  |
|----------------------|---------------------------------------------------------------------------------------------------------------------------------------------------------------------------------------------------------------------------------|-------------------------------------------------------------------------------------------------------------------------------------------------------------------------------------------------------------------------------------------------------|------------------------------------------------------------------------------------------------|------------------------------------------------------------------------------------------------------------------------------------------|--|
| Exception RA         | 3-20 co                                                                                                                                                                                                                         | ntinued from previou                                                                                                                                                                                                                                  | s page                                                                                         |                                                                                                                                          |  |
| 4.15.4.20.11         |                                                                                                                                                                                                                                 | e development plans sh<br>Exception                                                                                                                                                                                                                   | nall comply with Schedule RA                                                                   | 33-20                                                                                                                                    |  |
| <b>Holding Provi</b> | sion                                                                                                                                                                                                                            |                                                                                                                                                                                                                                                       |                                                                                                |                                                                                                                                          |  |
|                      | The holding symbol H is to be removed from the whole or any part of the lands zoned H-RA3-20 by further amendment to Map 20 of Schedule B contained in Part 13 of this By-law, upon satisfaction of the following requirements: |                                                                                                                                                                                                                                                       |                                                                                                |                                                                                                                                          |  |
|                      | (1)                                                                                                                                                                                                                             | delivery of an executed Development Agreement, including approval of the realigned municipal storm sewer and easement on-site, in a form and on terms satisfactory to the City of Mississauga ("City");                                               |                                                                                                |                                                                                                                                          |  |
|                      | (2)                                                                                                                                                                                                                             | Stormwater Managem                                                                                                                                                                                                                                    | Functional Servicing and nent Report to the satisfaction and Works Department;                 | of the                                                                                                                                   |  |
|                      | (3)                                                                                                                                                                                                                             | provision for a daylight<br>Dundas Street East an                                                                                                                                                                                                     | nt triangle at the intersection of<br>d Haines Road, to the satisfaction and Works Department; |                                                                                                                                          |  |
|                      | (4)                                                                                                                                                                                                                             | provision for a road al ultimate 42.0 m right-                                                                                                                                                                                                        | llowance widening towards th of-way of Dundas Street East                                      |                                                                                                                                          |  |
|                      | (5)                                                                                                                                                                                                                             | identified in Mississauga Official Plan;<br>receipt of satisfactory environmental studies and all<br>supporting documentation for the lands to be dedicated to<br>the City, to the satisfaction of the City's Transportation<br>and Works Department; |                                                                                                |                                                                                                                                          |  |
|                      | (6)                                                                                                                                                                                                                             | receipt of a Record of Site Condition (RSC) and supporting documentation for all lands to be dedicated to the City to the satisfaction of the City's Transportation and Works Department;                                                             |                                                                                                |                                                                                                                                          |  |
|                      | (7)                                                                                                                                                                                                                             | provision of a public vehicular and pedestrian access easement through the subject site to facilitate a future connection between Haines Road and Cedar Creek Lane, to the satisfaction of the City's Transportation and Works Department;            |                                                                                                |                                                                                                                                          |  |
|                      | (8)                                                                                                                                                                                                                             | receipt of revised arch<br>of the City's Planning                                                                                                                                                                                                     | itectural drawings to the satis<br>and Building Department;                                    |                                                                                                                                          |  |
|                      | (9)                                                                                                                                                                                                                             |                                                                                                                                                                                                                                                       | n/Shadow Study to the satisfa<br>and Building Department.                                      | action                                                                                                                                   |  |

Schedule RA3-20 Map 20

| 4.15.4.21                                                                                                                                                                  | Exception: RA3-21                          | By-law: 0174-2017  |     |  |  |  |  |
|----------------------------------------------------------------------------------------------------------------------------------------------------------------------------|--------------------------------------------|--------------------|-----|--|--|--|--|
| In a RA3-21 zone the permitted <b>uses</b> and applicable regulations shall be as specified for a RA3 zone except that the following <b>uses</b> /regulations shall apply: |                                            |                    |     |  |  |  |  |
| Regulations                                                                                                                                                                |                                            |                    |     |  |  |  |  |
| 4.15.4.21.1                                                                                                                                                                | Minimum floor space inde                   | x - apartment zone | 0.5 |  |  |  |  |
| 4.15.4.21.2                                                                                                                                                                | Maximum floor space index - apartment zone |                    |     |  |  |  |  |