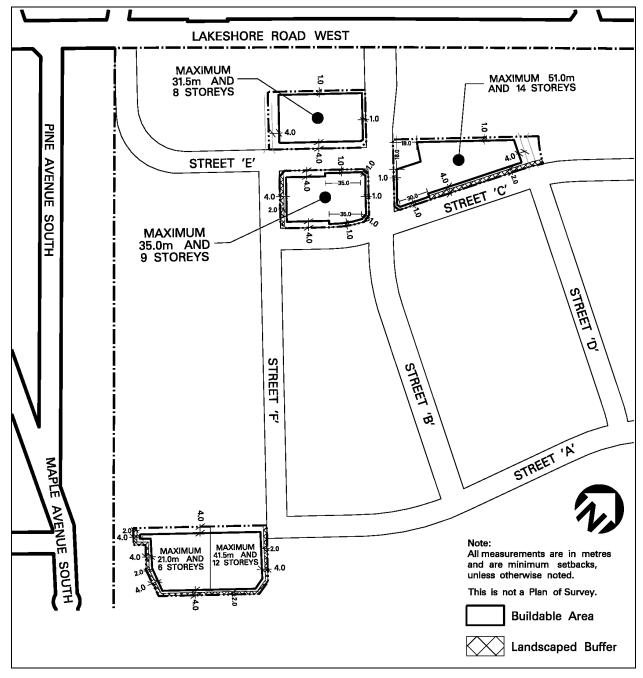

## Exception RA3-20 continued on next page

| 4.15.4.20            | Exception: RA3-20                                                                                                                                                                                                               |                                                                                                                                                                                                                                                       | Map # 20                                                                                       | By-law: 0325-2008,<br>0190-2009, 0174-2017,<br>0121-2020/LPAT Order<br>2021 March 11, deleted by<br>OLT Order 2023 June 05,<br>0058-2024 |  |
|----------------------|---------------------------------------------------------------------------------------------------------------------------------------------------------------------------------------------------------------------------------|-------------------------------------------------------------------------------------------------------------------------------------------------------------------------------------------------------------------------------------------------------|------------------------------------------------------------------------------------------------|------------------------------------------------------------------------------------------------------------------------------------------|--|
| Exception RA         | 3-20 co                                                                                                                                                                                                                         | ntinued from previou                                                                                                                                                                                                                                  | s page                                                                                         |                                                                                                                                          |  |
| 4.15.4.20.11         |                                                                                                                                                                                                                                 | e development plans sh<br>Exception                                                                                                                                                                                                                   | nall comply with Schedule RA                                                                   | 33-20                                                                                                                                    |  |
| <b>Holding Provi</b> | sion                                                                                                                                                                                                                            |                                                                                                                                                                                                                                                       |                                                                                                |                                                                                                                                          |  |
|                      | The holding symbol H is to be removed from the whole or any part of the lands zoned H-RA3-20 by further amendment to Map 20 of Schedule B contained in Part 13 of this By-law, upon satisfaction of the following requirements: |                                                                                                                                                                                                                                                       |                                                                                                |                                                                                                                                          |  |
|                      | (1)                                                                                                                                                                                                                             | delivery of an executed Development Agreement, including approval of the realigned municipal storm sewer and easement on-site, in a form and on terms satisfactory to the City of Mississauga ("City");                                               |                                                                                                |                                                                                                                                          |  |
|                      | (2)                                                                                                                                                                                                                             | Stormwater Managem                                                                                                                                                                                                                                    | Functional Servicing and nent Report to the satisfaction and Works Department;                 | of the                                                                                                                                   |  |
|                      | (3)                                                                                                                                                                                                                             | provision for a daylight<br>Dundas Street East an                                                                                                                                                                                                     | nt triangle at the intersection of<br>d Haines Road, to the satisfaction and Works Department; |                                                                                                                                          |  |
|                      | (4)                                                                                                                                                                                                                             | provision for a road al ultimate 42.0 m right-                                                                                                                                                                                                        | llowance widening towards th of-way of Dundas Street East                                      |                                                                                                                                          |  |
|                      | (5)                                                                                                                                                                                                                             | identified in Mississauga Official Plan;<br>receipt of satisfactory environmental studies and all<br>supporting documentation for the lands to be dedicated to<br>the City, to the satisfaction of the City's Transportation<br>and Works Department; |                                                                                                |                                                                                                                                          |  |
|                      | (6)                                                                                                                                                                                                                             | receipt of a Record of Site Condition (RSC) and supporting documentation for all lands to be dedicated to the City to the satisfaction of the City's Transportation and Works Department;                                                             |                                                                                                |                                                                                                                                          |  |
|                      | (7)                                                                                                                                                                                                                             | provision of a public vehicular and pedestrian access easement through the subject site to facilitate a future connection between Haines Road and Cedar Creek Lane, to the satisfaction of the City's Transportation and Works Department;            |                                                                                                |                                                                                                                                          |  |
|                      | (8)                                                                                                                                                                                                                             | receipt of revised arch<br>of the City's Planning                                                                                                                                                                                                     | itectural drawings to the satis<br>and Building Department;                                    |                                                                                                                                          |  |
|                      | (9)                                                                                                                                                                                                                             |                                                                                                                                                                                                                                                       | n/Shadow Study to the satisfa<br>and Building Department.                                      | action                                                                                                                                   |  |

Schedule RA3-20 Map 20

| 4.15.4.21                                                                                                                                                                  | Exception: RA3-21                          | By-law: 0174-2017  |     |  |  |  |  |
|----------------------------------------------------------------------------------------------------------------------------------------------------------------------------|--------------------------------------------|--------------------|-----|--|--|--|--|
| In a RA3-21 zone the permitted <b>uses</b> and applicable regulations shall be as specified for a RA3 zone except that the following <b>uses</b> /regulations shall apply: |                                            |                    |     |  |  |  |  |
| Regulations                                                                                                                                                                |                                            |                    |     |  |  |  |  |
| 4.15.4.21.1                                                                                                                                                                | Minimum floor space inde                   | x - apartment zone | 0.5 |  |  |  |  |
| 4.15.4.21.2                                                                                                                                                                | Maximum floor space index - apartment zone |                    |     |  |  |  |  |