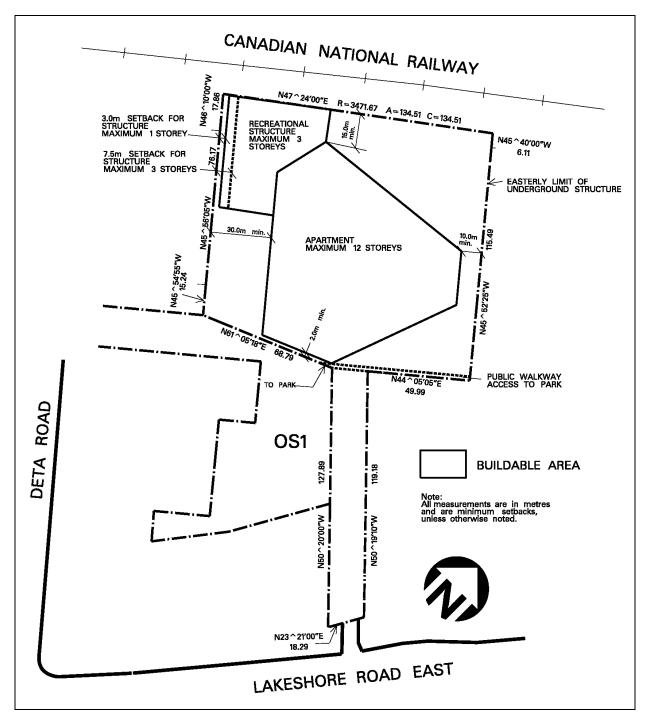

| 4.15.4.12                                                                                                                                                                  | Exception: RA3-12                                  | Map # 05                     | By-law: 0174-2017 |  |
|----------------------------------------------------------------------------------------------------------------------------------------------------------------------------|----------------------------------------------------|------------------------------|-------------------|--|
| In a RA3-12 zone the permitted <b>uses</b> and applicable regulations shall be as specified for a RA3 zone except that the following <b>uses</b> /regulations shall apply: |                                                    |                              |                   |  |
| Regulations                                                                                                                                                                |                                                    |                              |                   |  |
| 4.15.4.12.1                                                                                                                                                                | Maximum number of dwell                            | ing units                    | 210               |  |
| 4.15.4.12.2                                                                                                                                                                | 2.2 Minimum floor space index - apartment zone 1.3 |                              |                   |  |
| 4.15.4.12.3                                                                                                                                                                | Maximum floor space inde                           | x - apartment zone           | 1.5               |  |
| 4.15.4.12.4                                                                                                                                                                | All site development plans sof this Exception      | shall comply with Schedule R | A3-12             |  |

**Revised: 2022 September 30 Page 4.15.4~3** 

Schedule RA3-12 Map 05

| 4.15.4.13   | Exception: RA3-13                                                                                                                                                          | Map # 30                     | By-law: 0174-2017 |  |  |  |  |
|-------------|----------------------------------------------------------------------------------------------------------------------------------------------------------------------------|------------------------------|-------------------|--|--|--|--|
|             | In a RA3-13 zone the permitted <b>uses</b> and applicable regulations shall be as specified for a RA3 zone except that the following <b>uses</b> /regulations shall apply: |                              |                   |  |  |  |  |
| Regulations |                                                                                                                                                                            |                              |                   |  |  |  |  |
| 4.15.4.13.1 | Maximum number of dwell                                                                                                                                                    | 211                          |                   |  |  |  |  |
| 4.15.4.13.2 | Minimum floor space index                                                                                                                                                  | 0.5                          |                   |  |  |  |  |
| 4.15.4.13.3 | Maximum floor space inde                                                                                                                                                   | 1.9                          |                   |  |  |  |  |
| 4.15.4.13.4 | Maximum height                                                                                                                                                             | 9 storeys                    |                   |  |  |  |  |
| 4.15.4.13.5 | All site development plans sof this Exception                                                                                                                              | shall comply with Schedule R | A3-13             |  |  |  |  |