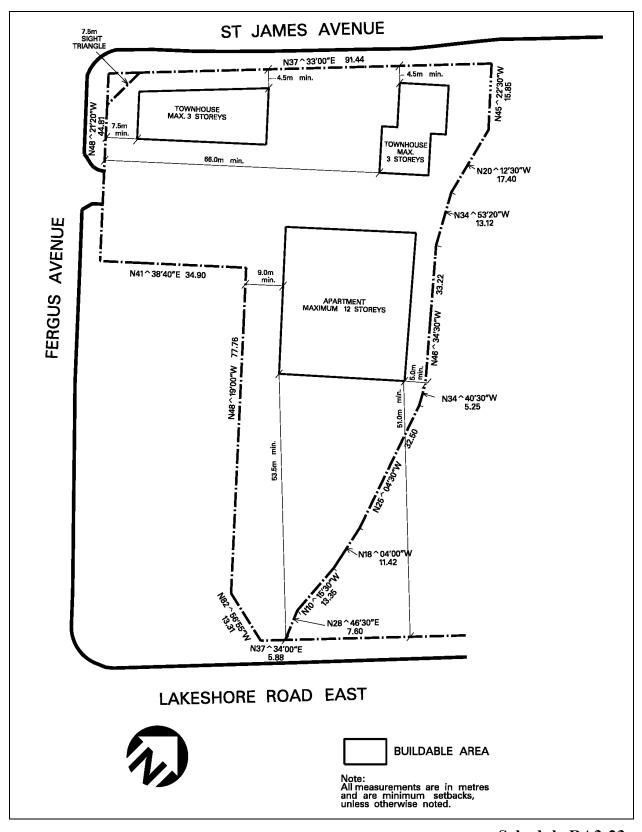

**Revised: 2022 September 30 Page 4.15.4~3** 

Schedule RA3-12 Map 05

| 4.15.4.13   | Exception: RA3-13                                                                                                                                                          | Map # 30                     | By-law: 0174-2017 |  |  |  |  |
|-------------|----------------------------------------------------------------------------------------------------------------------------------------------------------------------------|------------------------------|-------------------|--|--|--|--|
|             | In a RA3-13 zone the permitted <b>uses</b> and applicable regulations shall be as specified for a RA3 zone except that the following <b>uses</b> /regulations shall apply: |                              |                   |  |  |  |  |
| Regulations |                                                                                                                                                                            |                              |                   |  |  |  |  |
| 4.15.4.13.1 | Maximum number of dwell                                                                                                                                                    | 211                          |                   |  |  |  |  |
| 4.15.4.13.2 | Minimum floor space index                                                                                                                                                  | 0.5                          |                   |  |  |  |  |
| 4.15.4.13.3 | Maximum floor space inde                                                                                                                                                   | 1.9                          |                   |  |  |  |  |
| 4.15.4.13.4 | Maximum height                                                                                                                                                             | 9 storeys                    |                   |  |  |  |  |
| 4.15.4.13.5 | All site development plans sof this Exception                                                                                                                              | shall comply with Schedule R | A3-13             |  |  |  |  |