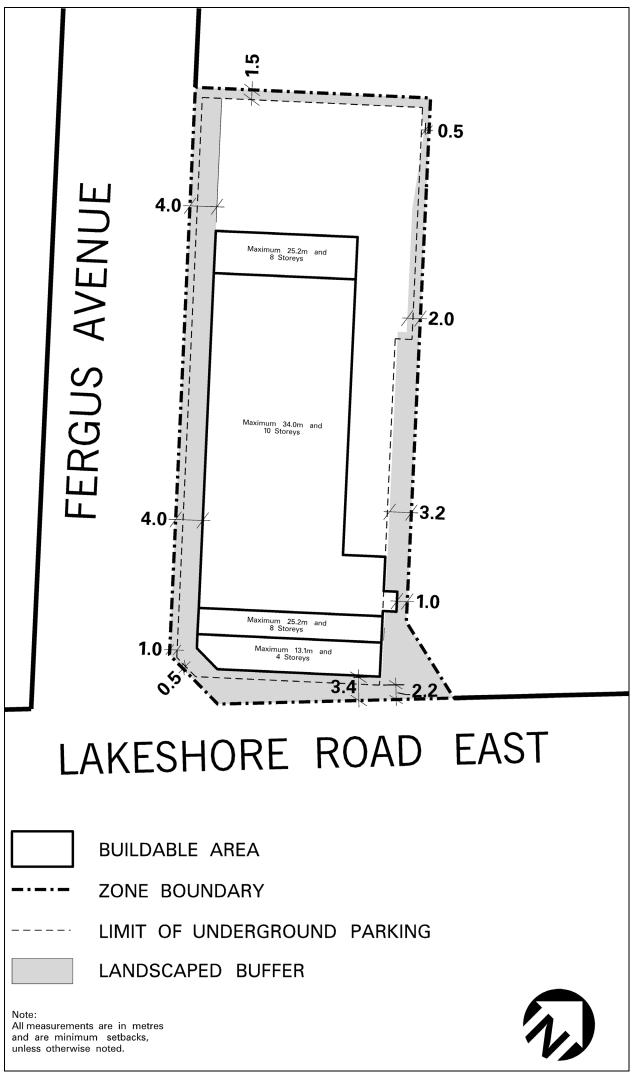

**Revised: 2022 September 30 Page 4.15.4~3** 

Schedule RA3-12 Map 05

| 4.15.4.13   | Exception: RA3-13                                                                                                                                                          | Map # 30                     | By-law: 0174-2017 |  |  |  |  |
|-------------|----------------------------------------------------------------------------------------------------------------------------------------------------------------------------|------------------------------|-------------------|--|--|--|--|
|             | In a RA3-13 zone the permitted <b>uses</b> and applicable regulations shall be as specified for a RA3 zone except that the following <b>uses</b> /regulations shall apply: |                              |                   |  |  |  |  |
| Regulations |                                                                                                                                                                            |                              |                   |  |  |  |  |
| 4.15.4.13.1 | Maximum number of dwell                                                                                                                                                    | 211                          |                   |  |  |  |  |
| 4.15.4.13.2 | Minimum floor space index                                                                                                                                                  | 0.5                          |                   |  |  |  |  |
| 4.15.4.13.3 | Maximum floor space inde                                                                                                                                                   | 1.9                          |                   |  |  |  |  |
| 4.15.4.13.4 | Maximum height                                                                                                                                                             | 9 storeys                    |                   |  |  |  |  |
| 4.15.4.13.5 | All site development plans sof this Exception                                                                                                                              | shall comply with Schedule R | A3-13             |  |  |  |  |