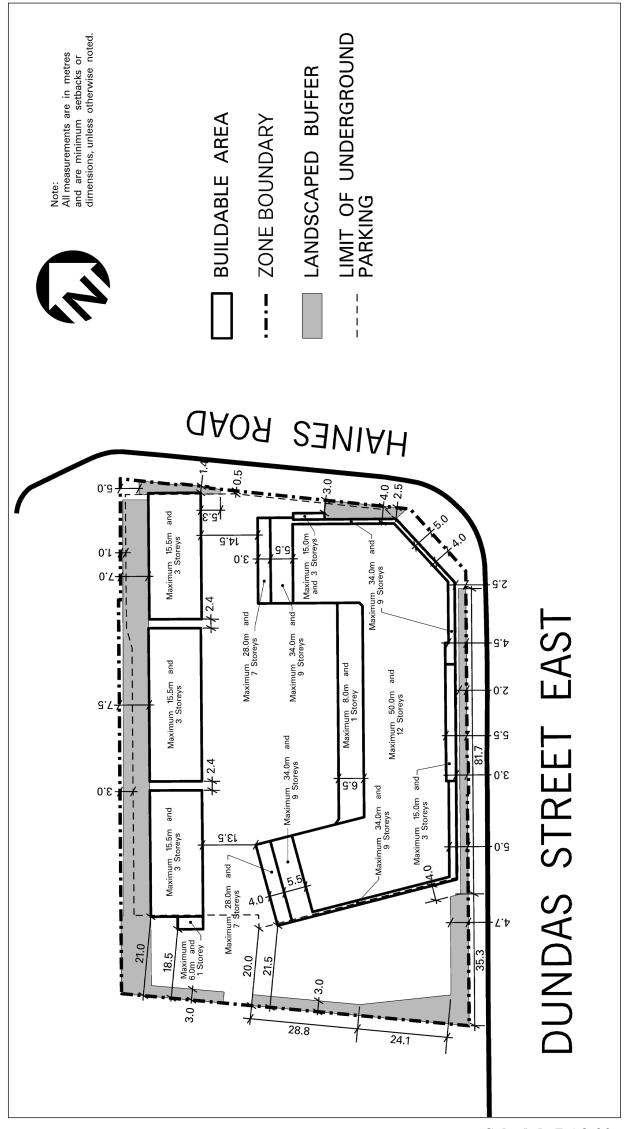

| Exception: RA3-20                                                                               | Map # 20                                                                                                                                                                                                                                                                                                                                                                                                                                                                                                                                                               | By-law: 0325-2008,<br>0190-2009, 0174-2017,<br>0121-2020/LPAT Order<br>2021 March 11, deleted by<br>OLT Order 2023 June 05,<br>0058-2024                                                                                                                                                                                                                                                                                                                                                                                                                                                                                                                                                                                                                                                                                                                                                                                                                        |  |  |  |  |
|-------------------------------------------------------------------------------------------------|------------------------------------------------------------------------------------------------------------------------------------------------------------------------------------------------------------------------------------------------------------------------------------------------------------------------------------------------------------------------------------------------------------------------------------------------------------------------------------------------------------------------------------------------------------------------|-----------------------------------------------------------------------------------------------------------------------------------------------------------------------------------------------------------------------------------------------------------------------------------------------------------------------------------------------------------------------------------------------------------------------------------------------------------------------------------------------------------------------------------------------------------------------------------------------------------------------------------------------------------------------------------------------------------------------------------------------------------------------------------------------------------------------------------------------------------------------------------------------------------------------------------------------------------------|--|--|--|--|
|                                                                                                 |                                                                                                                                                                                                                                                                                                                                                                                                                                                                                                                                                                        | hall be as specified for a RA3 zone                                                                                                                                                                                                                                                                                                                                                                                                                                                                                                                                                                                                                                                                                                                                                                                                                                                                                                                             |  |  |  |  |
| ermitted Uses                                                                                   |                                                                                                                                                                                                                                                                                                                                                                                                                                                                                                                                                                        |                                                                                                                                                                                                                                                                                                                                                                                                                                                                                                                                                                                                                                                                                                                                                                                                                                                                                                                                                                 |  |  |  |  |
| <ul><li>(4) Seasonal Outdo</li><li>(5) Veterinary Clin</li><li>(6) Recreational Es</li></ul>    | or Patio<br>ic<br>tablishment                                                                                                                                                                                                                                                                                                                                                                                                                                                                                                                                          |                                                                                                                                                                                                                                                                                                                                                                                                                                                                                                                                                                                                                                                                                                                                                                                                                                                                                                                                                                 |  |  |  |  |
|                                                                                                 |                                                                                                                                                                                                                                                                                                                                                                                                                                                                                                                                                                        |                                                                                                                                                                                                                                                                                                                                                                                                                                                                                                                                                                                                                                                                                                                                                                                                                                                                                                                                                                 |  |  |  |  |
| The provisions contained in Table 2.1.14.1 and Subsection 2.1.30 of this By-law shall not apply |                                                                                                                                                                                                                                                                                                                                                                                                                                                                                                                                                                        |                                                                                                                                                                                                                                                                                                                                                                                                                                                                                                                                                                                                                                                                                                                                                                                                                                                                                                                                                                 |  |  |  |  |
|                                                                                                 | The non-residential <b>uses</b> contained in Sentence 4.15.4.20.1 of this Exception shall not be permitted above the <b>first storey</b>                                                                                                                                                                                                                                                                                                                                                                                                                               |                                                                                                                                                                                                                                                                                                                                                                                                                                                                                                                                                                                                                                                                                                                                                                                                                                                                                                                                                                 |  |  |  |  |
| Exception shall only be                                                                         | located within a building                                                                                                                                                                                                                                                                                                                                                                                                                                                                                                                                              |                                                                                                                                                                                                                                                                                                                                                                                                                                                                                                                                                                                                                                                                                                                                                                                                                                                                                                                                                                 |  |  |  |  |
| Maximum floor space i                                                                           | ndex - apartment zone                                                                                                                                                                                                                                                                                                                                                                                                                                                                                                                                                  | 3.0                                                                                                                                                                                                                                                                                                                                                                                                                                                                                                                                                                                                                                                                                                                                                                                                                                                                                                                                                             |  |  |  |  |
|                                                                                                 | Minimum number of resident <b>parking spaces</b> per condominium apartment <b>dwelling unit</b> 0.9                                                                                                                                                                                                                                                                                                                                                                                                                                                                    |                                                                                                                                                                                                                                                                                                                                                                                                                                                                                                                                                                                                                                                                                                                                                                                                                                                                                                                                                                 |  |  |  |  |
|                                                                                                 | Minimum number of combined visitor and non-residential 0.2  parking spaces per condominium apartment dwelling unit                                                                                                                                                                                                                                                                                                                                                                                                                                                     |                                                                                                                                                                                                                                                                                                                                                                                                                                                                                                                                                                                                                                                                                                                                                                                                                                                                                                                                                                 |  |  |  |  |
| Minimum aisle width                                                                             |                                                                                                                                                                                                                                                                                                                                                                                                                                                                                                                                                                        |                                                                                                                                                                                                                                                                                                                                                                                                                                                                                                                                                                                                                                                                                                                                                                                                                                                                                                                                                                 |  |  |  |  |
| Minimum <b>amenity area</b> within a <b>building</b>                                            | Minimum <b>amenity area</b> to be provided in one contiguous area within a <b>building</b> 702 m <sup>2</sup>                                                                                                                                                                                                                                                                                                                                                                                                                                                          |                                                                                                                                                                                                                                                                                                                                                                                                                                                                                                                                                                                                                                                                                                                                                                                                                                                                                                                                                                 |  |  |  |  |
| Minimum <b>amenity area</b> to be provided in one contiguous area on a second floor rooftop     |                                                                                                                                                                                                                                                                                                                                                                                                                                                                                                                                                                        |                                                                                                                                                                                                                                                                                                                                                                                                                                                                                                                                                                                                                                                                                                                                                                                                                                                                                                                                                                 |  |  |  |  |
|                                                                                                 | cone the permitted uses and e following uses/regulation ermitted Uses  (1) Townhouse (2) Restaurant (3) Take-out Restaude (4) Seasonal Outdoughter (5) Veterinary Cling (6) Recreational Ester (7) Education and The provisions contained of this By-law shall not The non-residential used Exception shall not be pure thereof, used for an Maximum floor space in Minimum number of respartment dwelling united Minimum number of coparking spaces per conduction Minimum aisle width Minimum amenity area within a building  Minimum amenity area within a building | cone the permitted uses and applicable regulations see following uses/regulations shall apply:  ermitted Uses  (1) Townhouse (2) Restaurant (3) Take-out Restaurant (4) Seasonal Outdoor Patio (5) Veterinary Clinic (6) Recreational Establishment (7) Education and Training Facility  The provisions contained in Table 2.1.14.1 and Sof this By-law shall not apply  The non-residential uses contained in Sentence 4 Exception shall not be permitted above the first sentence of the Exception shall only be located within a building part thereof, used for an apartment  Maximum floor space index - apartment zone  Minimum number of resident parking spaces per apartment dwelling unit  Minimum number of combined visitor and non-reparking spaces per condominium apartment dwelling unit  Minimum aisle width  Minimum amenity area to be provided in one convithin a building  Minimum amenity area to be provided in one convithin a building |  |  |  |  |

## Exception RA3-20 continued on next page

| 4.15.4.20            | Exception: RA3-20                                                                                                                                                                                                               |                                                                                                                                                                                                                                                       | Map # 20                                                                                       | By-law: 0325-2008,<br>0190-2009, 0174-2017,<br>0121-2020/LPAT Order<br>2021 March 11, deleted by<br>OLT Order 2023 June 05,<br>0058-2024 |  |
|----------------------|---------------------------------------------------------------------------------------------------------------------------------------------------------------------------------------------------------------------------------|-------------------------------------------------------------------------------------------------------------------------------------------------------------------------------------------------------------------------------------------------------|------------------------------------------------------------------------------------------------|------------------------------------------------------------------------------------------------------------------------------------------|--|
| Exception RA         | 3-20 co                                                                                                                                                                                                                         | ntinued from previou                                                                                                                                                                                                                                  | s page                                                                                         |                                                                                                                                          |  |
| 4.15.4.20.11         |                                                                                                                                                                                                                                 | e development plans sh<br>Exception                                                                                                                                                                                                                   | nall comply with Schedule RA                                                                   | 33-20                                                                                                                                    |  |
| <b>Holding Provi</b> | sion                                                                                                                                                                                                                            |                                                                                                                                                                                                                                                       |                                                                                                |                                                                                                                                          |  |
|                      | The holding symbol H is to be removed from the whole or any part of the lands zoned H-RA3-20 by further amendment to Map 20 of Schedule B contained in Part 13 of this By-law, upon satisfaction of the following requirements: |                                                                                                                                                                                                                                                       |                                                                                                |                                                                                                                                          |  |
|                      | (1)                                                                                                                                                                                                                             | delivery of an executed Development Agreement, including approval of the realigned municipal storm sewer and easement on-site, in a form and on terms satisfactory to the City of Mississauga ("City");                                               |                                                                                                |                                                                                                                                          |  |
|                      | (2)                                                                                                                                                                                                                             | Stormwater Managem                                                                                                                                                                                                                                    | Functional Servicing and nent Report to the satisfaction and Works Department;                 | of the                                                                                                                                   |  |
|                      | (3)                                                                                                                                                                                                                             | provision for a daylight<br>Dundas Street East an                                                                                                                                                                                                     | nt triangle at the intersection of<br>d Haines Road, to the satisfaction and Works Department; |                                                                                                                                          |  |
|                      | (4)                                                                                                                                                                                                                             | provision for a road al ultimate 42.0 m right-                                                                                                                                                                                                        | llowance widening towards th of-way of Dundas Street East                                      |                                                                                                                                          |  |
|                      | (5)                                                                                                                                                                                                                             | identified in Mississauga Official Plan;<br>receipt of satisfactory environmental studies and all<br>supporting documentation for the lands to be dedicated to<br>the City, to the satisfaction of the City's Transportation<br>and Works Department; |                                                                                                |                                                                                                                                          |  |
|                      | (6)                                                                                                                                                                                                                             | receipt of a Record of Site Condition (RSC) and supporting documentation for all lands to be dedicated to the City to the satisfaction of the City's Transportation and Works Department;                                                             |                                                                                                |                                                                                                                                          |  |
|                      | (7)                                                                                                                                                                                                                             | provision of a public vehicular and pedestrian access easement through the subject site to facilitate a future connection between Haines Road and Cedar Creek Lane, to the satisfaction of the City's Transportation and Works Department;            |                                                                                                |                                                                                                                                          |  |
|                      | (8)                                                                                                                                                                                                                             | receipt of revised arch<br>of the City's Planning                                                                                                                                                                                                     | itectural drawings to the satis<br>and Building Department;                                    |                                                                                                                                          |  |
|                      | (9)                                                                                                                                                                                                                             |                                                                                                                                                                                                                                                       | n/Shadow Study to the satisfa<br>and Building Department.                                      | action                                                                                                                                   |  |

Schedule RA3-20 Map 20

| 4.15.4.21                                                                                                                                                                  | Exception: RA3-21                          | By-law: 0174-2017  |     |  |  |  |  |
|----------------------------------------------------------------------------------------------------------------------------------------------------------------------------|--------------------------------------------|--------------------|-----|--|--|--|--|
| In a RA3-21 zone the permitted <b>uses</b> and applicable regulations shall be as specified for a RA3 zone except that the following <b>uses</b> /regulations shall apply: |                                            |                    |     |  |  |  |  |
| Regulations                                                                                                                                                                |                                            |                    |     |  |  |  |  |
| 4.15.4.21.1                                                                                                                                                                | Minimum floor space inde                   | x - apartment zone | 0.5 |  |  |  |  |
| 4.15.4.21.2                                                                                                                                                                | Maximum floor space index - apartment zone |                    |     |  |  |  |  |