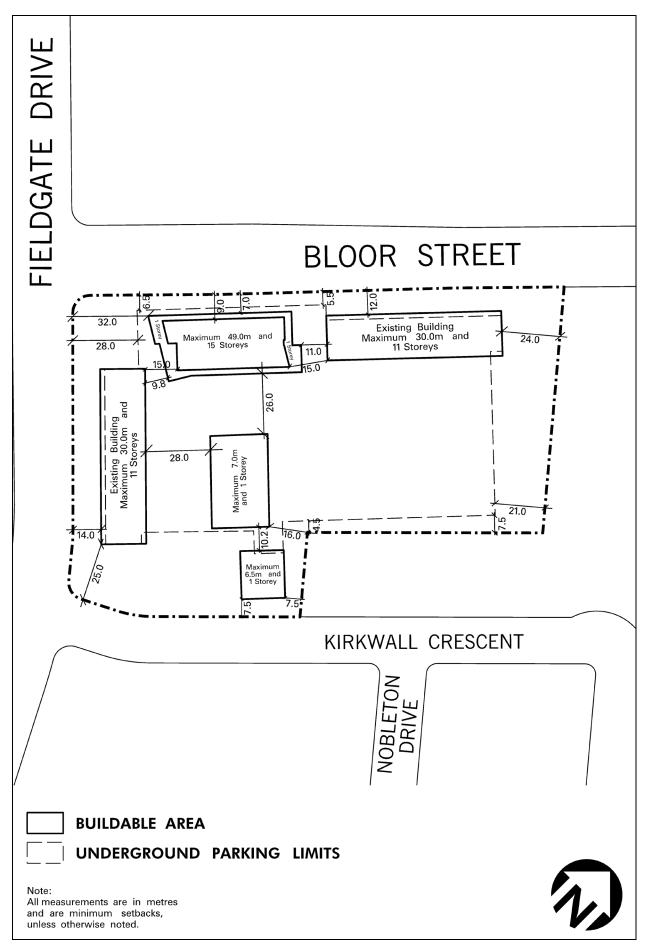

Revised: 2019 February 28 Page 4.15.4 ~ 6

Schedule RA3-14 Map 06

2007 June 20 Page 4.15.4 ~ 7

| 4.15.4.15                                                                                                                                                                  | Exception: RA3-15         | Map # 54W          | By-law: 0174-2017 |  |  |  |
|----------------------------------------------------------------------------------------------------------------------------------------------------------------------------|---------------------------|--------------------|-------------------|--|--|--|
| In a RA3-15 zone the permitted <b>uses</b> and applicable regulations shall be as specified for a RA3 zone except that the following <b>uses</b> /regulations shall apply: |                           |                    |                   |  |  |  |
| Regulations                                                                                                                                                                | Regulations               |                    |                   |  |  |  |
| 4.15.4.15.1                                                                                                                                                                | Minimum floor space index | x - apartment zone | 0.5               |  |  |  |
| 4.15.4.15.2                                                                                                                                                                | Maximum floor space inde  | x - apartment zone | 1.0               |  |  |  |
| 4.15.4.15.3                                                                                                                                                                | Maximum height            |                    | 10 storeys        |  |  |  |