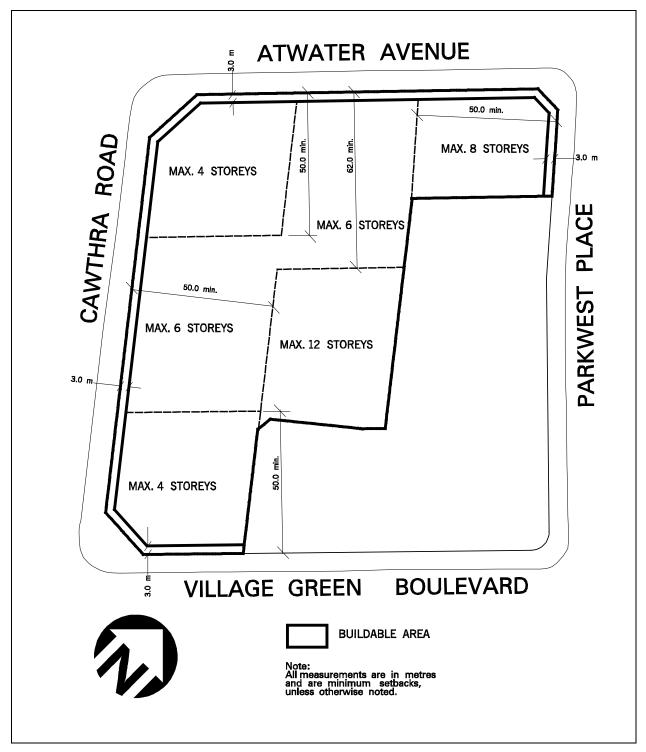

| Exception: RA3-20                                                                               | Map # 20                                                                                                                                                                                                                                                                                                                                                                                                                                                                                                                                                               | By-law: 0325-2008,<br>0190-2009, 0174-2017,<br>0121-2020/LPAT Order<br>2021 March 11, deleted by<br>OLT Order 2023 June 05,<br>0058-2024                                                                                                                                                                                                                                                                                                                                                                                                                                                                                                                                                                                                                                                                                                                                                                                                                        |  |  |  |  |
|-------------------------------------------------------------------------------------------------|------------------------------------------------------------------------------------------------------------------------------------------------------------------------------------------------------------------------------------------------------------------------------------------------------------------------------------------------------------------------------------------------------------------------------------------------------------------------------------------------------------------------------------------------------------------------|-----------------------------------------------------------------------------------------------------------------------------------------------------------------------------------------------------------------------------------------------------------------------------------------------------------------------------------------------------------------------------------------------------------------------------------------------------------------------------------------------------------------------------------------------------------------------------------------------------------------------------------------------------------------------------------------------------------------------------------------------------------------------------------------------------------------------------------------------------------------------------------------------------------------------------------------------------------------|--|--|--|--|
|                                                                                                 |                                                                                                                                                                                                                                                                                                                                                                                                                                                                                                                                                                        | hall be as specified for a RA3 zone                                                                                                                                                                                                                                                                                                                                                                                                                                                                                                                                                                                                                                                                                                                                                                                                                                                                                                                             |  |  |  |  |
| ermitted Uses                                                                                   |                                                                                                                                                                                                                                                                                                                                                                                                                                                                                                                                                                        |                                                                                                                                                                                                                                                                                                                                                                                                                                                                                                                                                                                                                                                                                                                                                                                                                                                                                                                                                                 |  |  |  |  |
| <ul><li>(4) Seasonal Outdo</li><li>(5) Veterinary Clin</li><li>(6) Recreational Es</li></ul>    | or Patio<br>ic<br>tablishment                                                                                                                                                                                                                                                                                                                                                                                                                                                                                                                                          |                                                                                                                                                                                                                                                                                                                                                                                                                                                                                                                                                                                                                                                                                                                                                                                                                                                                                                                                                                 |  |  |  |  |
|                                                                                                 |                                                                                                                                                                                                                                                                                                                                                                                                                                                                                                                                                                        |                                                                                                                                                                                                                                                                                                                                                                                                                                                                                                                                                                                                                                                                                                                                                                                                                                                                                                                                                                 |  |  |  |  |
| The provisions contained in Table 2.1.14.1 and Subsection 2.1.30 of this By-law shall not apply |                                                                                                                                                                                                                                                                                                                                                                                                                                                                                                                                                                        |                                                                                                                                                                                                                                                                                                                                                                                                                                                                                                                                                                                                                                                                                                                                                                                                                                                                                                                                                                 |  |  |  |  |
|                                                                                                 | The non-residential <b>uses</b> contained in Sentence 4.15.4.20.1 of this Exception shall not be permitted above the <b>first storey</b>                                                                                                                                                                                                                                                                                                                                                                                                                               |                                                                                                                                                                                                                                                                                                                                                                                                                                                                                                                                                                                                                                                                                                                                                                                                                                                                                                                                                                 |  |  |  |  |
| Exception shall only be                                                                         | located within a building                                                                                                                                                                                                                                                                                                                                                                                                                                                                                                                                              |                                                                                                                                                                                                                                                                                                                                                                                                                                                                                                                                                                                                                                                                                                                                                                                                                                                                                                                                                                 |  |  |  |  |
| Maximum floor space i                                                                           | ndex - apartment zone                                                                                                                                                                                                                                                                                                                                                                                                                                                                                                                                                  | 3.0                                                                                                                                                                                                                                                                                                                                                                                                                                                                                                                                                                                                                                                                                                                                                                                                                                                                                                                                                             |  |  |  |  |
|                                                                                                 | Minimum number of resident <b>parking spaces</b> per condominium apartment <b>dwelling unit</b> 0.9                                                                                                                                                                                                                                                                                                                                                                                                                                                                    |                                                                                                                                                                                                                                                                                                                                                                                                                                                                                                                                                                                                                                                                                                                                                                                                                                                                                                                                                                 |  |  |  |  |
|                                                                                                 | Minimum number of combined visitor and non-residential 0.2  parking spaces per condominium apartment dwelling unit                                                                                                                                                                                                                                                                                                                                                                                                                                                     |                                                                                                                                                                                                                                                                                                                                                                                                                                                                                                                                                                                                                                                                                                                                                                                                                                                                                                                                                                 |  |  |  |  |
| Minimum aisle width                                                                             |                                                                                                                                                                                                                                                                                                                                                                                                                                                                                                                                                                        |                                                                                                                                                                                                                                                                                                                                                                                                                                                                                                                                                                                                                                                                                                                                                                                                                                                                                                                                                                 |  |  |  |  |
| Minimum <b>amenity area</b> within a <b>building</b>                                            | Minimum <b>amenity area</b> to be provided in one contiguous area within a <b>building</b> 702 m <sup>2</sup>                                                                                                                                                                                                                                                                                                                                                                                                                                                          |                                                                                                                                                                                                                                                                                                                                                                                                                                                                                                                                                                                                                                                                                                                                                                                                                                                                                                                                                                 |  |  |  |  |
| Minimum <b>amenity area</b> to be provided in one contiguous area on a second floor rooftop     |                                                                                                                                                                                                                                                                                                                                                                                                                                                                                                                                                                        |                                                                                                                                                                                                                                                                                                                                                                                                                                                                                                                                                                                                                                                                                                                                                                                                                                                                                                                                                                 |  |  |  |  |
|                                                                                                 | cone the permitted uses and e following uses/regulation ermitted Uses  (1) Townhouse (2) Restaurant (3) Take-out Restaude (4) Seasonal Outdoughter (5) Veterinary Cling (6) Recreational Ester (7) Education and The provisions contained of this By-law shall not The non-residential used Exception shall not be pure thereof, used for an Maximum floor space in Minimum number of respartment dwelling united Minimum number of coparking spaces per conduction Minimum aisle width Minimum amenity area within a building  Minimum amenity area within a building | cone the permitted uses and applicable regulations see following uses/regulations shall apply:  ermitted Uses  (1) Townhouse (2) Restaurant (3) Take-out Restaurant (4) Seasonal Outdoor Patio (5) Veterinary Clinic (6) Recreational Establishment (7) Education and Training Facility  The provisions contained in Table 2.1.14.1 and Sof this By-law shall not apply  The non-residential uses contained in Sentence 4 Exception shall not be permitted above the first sentence of the Exception shall only be located within a building part thereof, used for an apartment  Maximum floor space index - apartment zone  Minimum number of resident parking spaces per apartment dwelling unit  Minimum number of combined visitor and non-reparking spaces per condominium apartment dwelling unit  Minimum aisle width  Minimum amenity area to be provided in one convithin a building  Minimum amenity area to be provided in one convithin a building |  |  |  |  |

## Exception RA3-20 continued on next page

| 4.15.4.20            | Exception: RA3-20                                                                                                                                                                                                               |                                                                                                                                                                                                                                                       | Map # 20                                                                                       | By-law: 0325-2008,<br>0190-2009, 0174-2017,<br>0121-2020/LPAT Order<br>2021 March 11, deleted by<br>OLT Order 2023 June 05,<br>0058-2024 |  |
|----------------------|---------------------------------------------------------------------------------------------------------------------------------------------------------------------------------------------------------------------------------|-------------------------------------------------------------------------------------------------------------------------------------------------------------------------------------------------------------------------------------------------------|------------------------------------------------------------------------------------------------|------------------------------------------------------------------------------------------------------------------------------------------|--|
| Exception RA         | 3-20 co                                                                                                                                                                                                                         | ntinued from previou                                                                                                                                                                                                                                  | s page                                                                                         |                                                                                                                                          |  |
| 4.15.4.20.11         |                                                                                                                                                                                                                                 | e development plans sh<br>Exception                                                                                                                                                                                                                   | nall comply with Schedule RA                                                                   | 33-20                                                                                                                                    |  |
| <b>Holding Provi</b> | sion                                                                                                                                                                                                                            |                                                                                                                                                                                                                                                       |                                                                                                |                                                                                                                                          |  |
|                      | The holding symbol H is to be removed from the whole or any part of the lands zoned H-RA3-20 by further amendment to Map 20 of Schedule B contained in Part 13 of this By-law, upon satisfaction of the following requirements: |                                                                                                                                                                                                                                                       |                                                                                                |                                                                                                                                          |  |
|                      | (1)                                                                                                                                                                                                                             | delivery of an executed Development Agreement, including approval of the realigned municipal storm sewer and easement on-site, in a form and on terms satisfactory to the City of Mississauga ("City");                                               |                                                                                                |                                                                                                                                          |  |
|                      | (2)                                                                                                                                                                                                                             | Stormwater Managem                                                                                                                                                                                                                                    | Functional Servicing and nent Report to the satisfaction and Works Department;                 | of the                                                                                                                                   |  |
|                      | (3)                                                                                                                                                                                                                             | provision for a daylight<br>Dundas Street East an                                                                                                                                                                                                     | nt triangle at the intersection of<br>d Haines Road, to the satisfaction and Works Department; |                                                                                                                                          |  |
|                      | (4)                                                                                                                                                                                                                             | provision for a road al ultimate 42.0 m right-                                                                                                                                                                                                        | llowance widening towards th of-way of Dundas Street East                                      |                                                                                                                                          |  |
|                      | (5)                                                                                                                                                                                                                             | identified in Mississauga Official Plan;<br>receipt of satisfactory environmental studies and all<br>supporting documentation for the lands to be dedicated to<br>the City, to the satisfaction of the City's Transportation<br>and Works Department; |                                                                                                |                                                                                                                                          |  |
|                      | (6)                                                                                                                                                                                                                             | receipt of a Record of Site Condition (RSC) and supporting documentation for all lands to be dedicated to the City to the satisfaction of the City's Transportation and Works Department;                                                             |                                                                                                |                                                                                                                                          |  |
|                      | (7)                                                                                                                                                                                                                             | provision of a public vehicular and pedestrian access easement through the subject site to facilitate a future connection between Haines Road and Cedar Creek Lane, to the satisfaction of the City's Transportation and Works Department;            |                                                                                                |                                                                                                                                          |  |
|                      | (8)                                                                                                                                                                                                                             | receipt of revised arch<br>of the City's Planning                                                                                                                                                                                                     | itectural drawings to the satis<br>and Building Department;                                    |                                                                                                                                          |  |
|                      | (9)                                                                                                                                                                                                                             |                                                                                                                                                                                                                                                       | n/Shadow Study to the satisfa<br>and Building Department.                                      | action                                                                                                                                   |  |

Schedule RA3-20 Map 20

| 4.15.4.21                                                                                                                                                                  | Exception: RA3-21                          | By-law: 0174-2017  |     |  |  |  |  |
|----------------------------------------------------------------------------------------------------------------------------------------------------------------------------|--------------------------------------------|--------------------|-----|--|--|--|--|
| In a RA3-21 zone the permitted <b>uses</b> and applicable regulations shall be as specified for a RA3 zone except that the following <b>uses</b> /regulations shall apply: |                                            |                    |     |  |  |  |  |
| Regulations                                                                                                                                                                |                                            |                    |     |  |  |  |  |
| 4.15.4.21.1                                                                                                                                                                | Minimum floor space inde                   | x - apartment zone | 0.5 |  |  |  |  |
| 4.15.4.21.2                                                                                                                                                                | Maximum floor space index - apartment zone |                    |     |  |  |  |  |