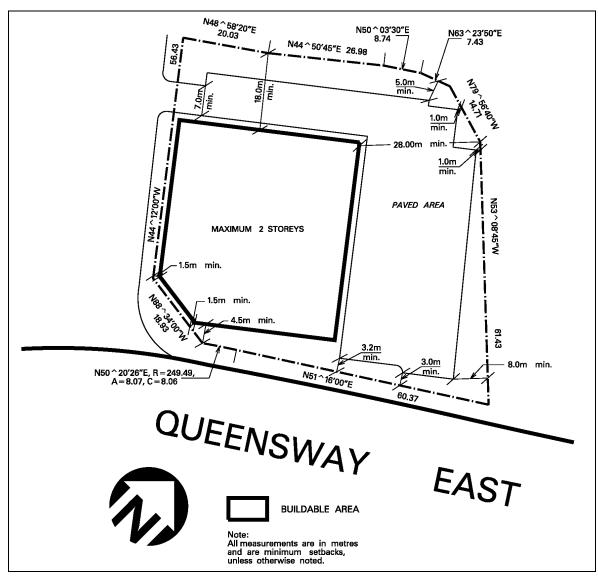

| vious page |                              |  |
| Regulations |                                                                               |            |                              |  |
| 8.2.3.51.3  | The provisions contained in Subsection 8.1.4 of this By-law shall not apply   |            |                              |  |
| 8.2.3.51.4  | Maximum gross floor area - non-residential2 600 m <sup>2</sup>                |            |                              |  |
| 8.2.3.51.5  | Maximum gross floor area - non-residential used for all retail 1 300 stores   |            |                              |  |
| 8.2.3.51.6  | All site development plans shall comply with Schedule E2-51 of this Exception |            |                              |  |



Schedule E2-51 Map 12

| 8.2.3.52        | Exception: E2-52                                                                                                                                                                                                                                             | Map # 43W                    | By-law: |  |  |  |  |
|-----------------|--------------------------------------------------------------------------------------------------------------------------------------------------------------------------------------------------------------------------------------------------------------|------------------------------|---------|--|--|--|--|
| except that the | In an E2-52 zone the permitted <b>uses</b> and applicable regulations shall be as specified for an