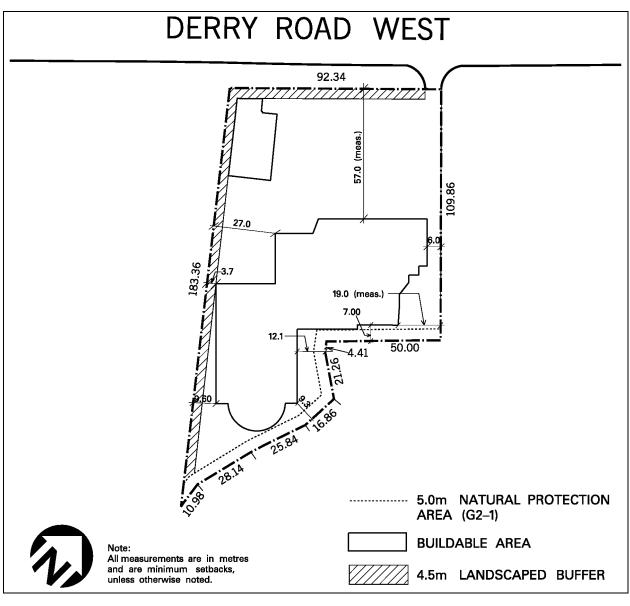

| able area                                                                                                                                     |                                                                                    |
| 8.2.3.123.13 | All site development plans of this Exception                                                                                                                                                                                                                                         | shall comply with Sche                                                                                                                        | edule E2-123                                                                       |



Schedule E2-123 Map 44E

| 8.2.3.124    | Excep                                                                                                                                                                                                                                                                                  | tion: E2-124 | Map # 49E | By-law: 0253-2013 |  |  |  |
|--------------|----------------------------------------------------------------------------------------------------------------------------------------------------------------------------------------------------------------------------------------------------------------------------------------|--------------|-----------|-------------------|--|--|--|
|              | In an E2-124 zone the permitted <b>uses</b> and