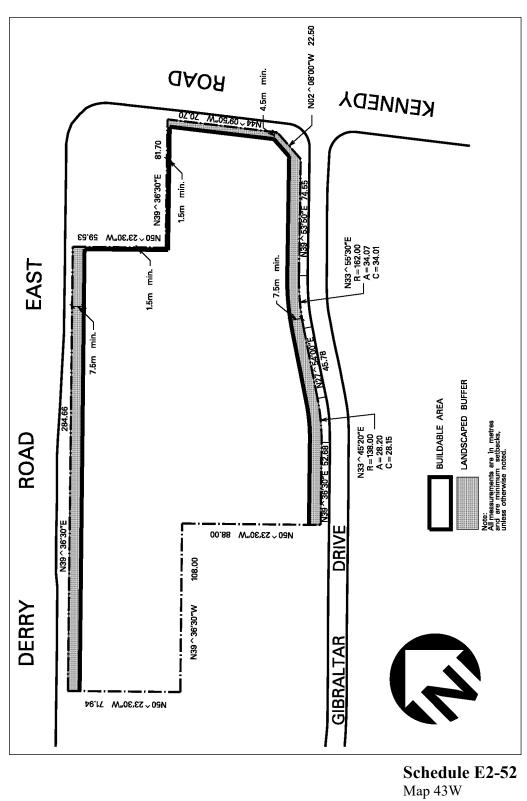

## 8.2.2 E1 Exception Zones

Refer to Article 1.1.2.3 - Exception Zones and Exception Zone Schedules

| 8.2.2.1                                                                                                                                                                                                | Exception: E1-1                                                                                                                                                          | Map # 43W | By-law: 0121-2020/LPAT<br>Order 2021 March 11/OLT<br>Order 2021 November 15 |  |  |  |
|--------------------------------------------------------------------------------------------------------------------------------------------------------------------------------------------------------|--------------------------------------------------------------------------------------------------------------------------------------------------------------------------|-----------|-----------------------------------------------------------------------------|--|--|--|
| In an E1-1 zone the permitted <b>uses</b> and applicable regulations shall be as specified for an E1 zone except that the following <b>uses</b> /regulations shall apply:<br>Additional Permitted Uses |                                                                                                                                                                          |           |                                                                             |  |  |  |
| 8.2.2.1.1                                                                                                                                                                                              | <ul> <li>(1) Restaurant</li> <li>(2) Take-out Restaurant</li> <li>(3) Convenience Restaurant</li> </ul>                                                                  |           |                                                                             |  |  |  |
| Regulations                                                                                                                                                                                            |                                                                                                                                                                          |           |                                                                             |  |  |  |
| 8.2.2.1.2                                                                                                                                                                                              | .2.2.1.2 Lands zoned E1-1 and abutting lands zoned O3-9 shall be considered one <b>lot</b> for the purposes of Lines 3.0 to 12.5 contained in Table 8.2.1 of this By-law |           |                                                                             |  |  |  |
| 8.2.2.1.3                                                                                                                                                                                              | Required parking and <b>aisles</b> may be located on abutting lands<br>zoned O3-9                                                                                        |           |                                                                             |  |  |  |