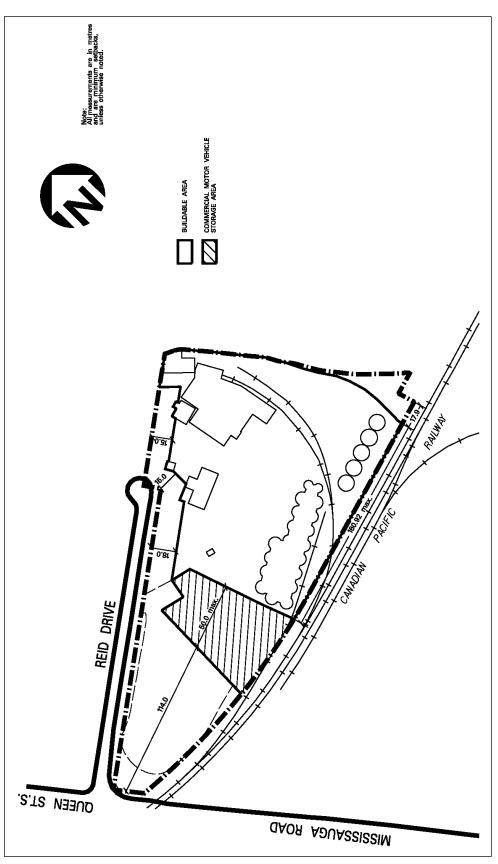

| 8.2.2.26       | Exception: E1-26                                                              | Map # 54W                                                             | By-law: 0130-2012,<br>0212-2015      |  |  |  |
|----------------|-------------------------------------------------------------------------------|-----------------------------------------------------------------------|--------------------------------------|--|--|--|
|                | ne the permitted <b>uses</b> and app<br>following <b>uses</b> /regulations sl | olicable regulations shall be as hall apply:                          | s specified for an E1 zone           |  |  |  |
| Additional Per | rmitted Use                                                                   |                                                                       |                                      |  |  |  |
| 8.2.2.26.1     | 8.2.2.26.1 (1) Convenience Restaurant                                         |                                                                       |                                      |  |  |  |
| Regulations    |                                                                               |                                                                       |                                      |  |  |  |
| 8.2.2.26.2     | Maximum <b>gross floor area</b><br><b>convenience restaurant</b>              | - non-residential used for a                                          | 173 m <sup>2</sup>                   |  |  |  |
| 8.2.2.26.3     | Minimum front yard                                                            |                                                                       | 8.0 m                                |  |  |  |
| 8.2.2.26.4     | Minimum interior side yar                                                     | ď                                                                     | 9.0 m                                |  |  |  |
| 8.2.2.26.5     | Minimum rear yard                                                             |                                                                       | 30.0 m                               |  |  |  |
| 8.2.2.26.6     | Minimum landscaped area                                                       | l                                                                     | 30% of the lot area                  |  |  |  |
| 8.2.2.26.7     | Minimum number of <b>parki</b><br>area - non-residential for a                | ng spaces per 100 m <sup>2</sup> gross fl<br>a convenience restaurant | oor 13.5 spaces plus a stacking lane |  |  |  |
| 8.2.2.26.8     | Access to and from <b>parking</b> with abutting lands zoned E                 | g and loading spaces may be s<br>1-10                                 | shared                               |  |  |  |