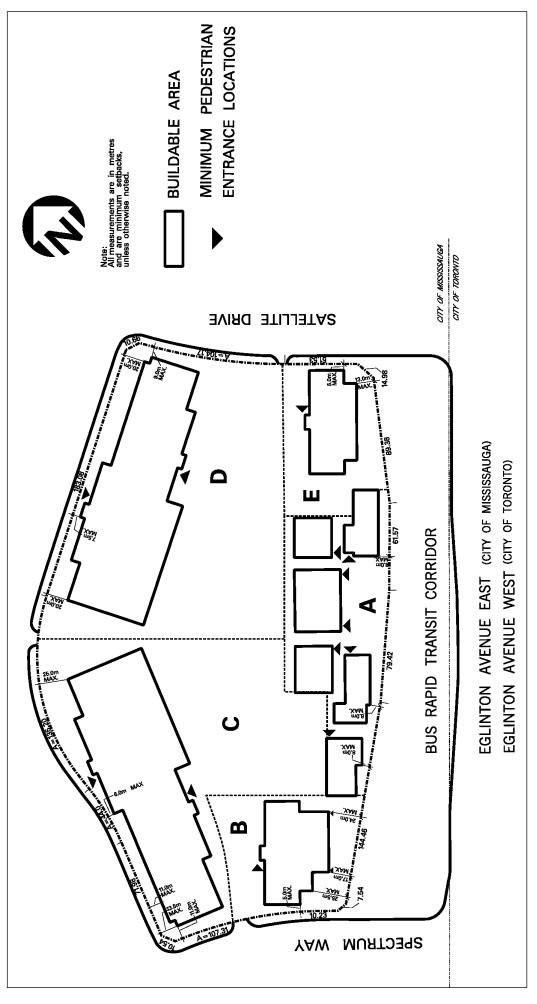

| 8.2.2.20 | Exception: E1-20 | Map # | By-law: 0191-2009/OMB<br>Order 2010 May 05, deleted<br>by 0121-2020/LPAT Order<br>2021 March 11/OLT Order |
|----------|------------------|-------|-----------------------------------------------------------------------------------------------------------|
|          |                  |       | 2021 November 15                                                                                          |
|          |                  |       |                                                                                                           |
|          |                  |       |                                                                                                           |