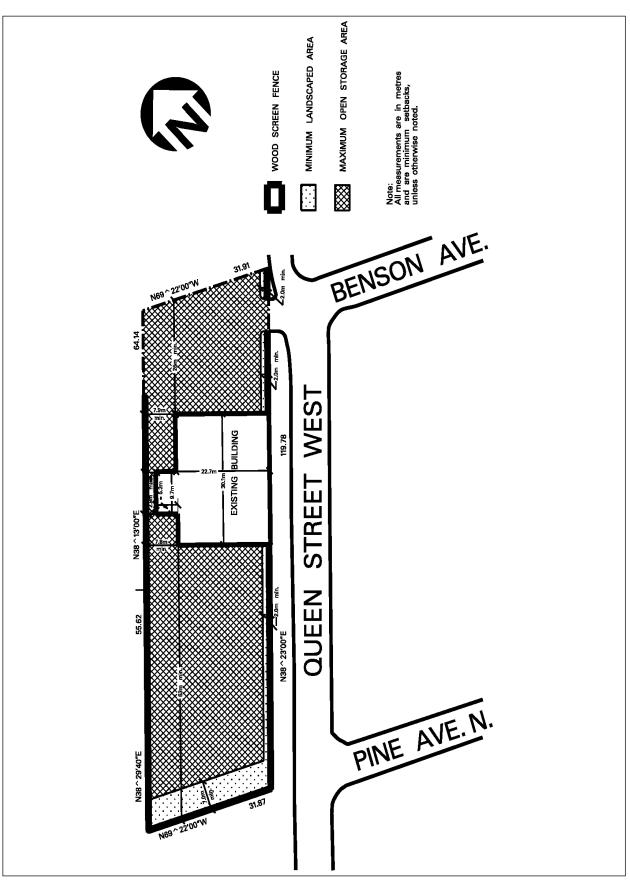

| 8.2.2.3        | Exception: E1-3                                                                                                                                                           | Map # 54W                                                                                       | By-law:               |  |  |  |  |
|----------------|---------------------------------------------------------------------------------------------------------------------------------------------------------------------------|-------------------------------------------------------------------------------------------------|-----------------------|--|--|--|--|
|                | In an E1-3 zone the permitted <b>uses</b> and applicable regulations shall be as specified for an E1 zone except that the following <b>uses</b> /regulations shall apply: |                                                                                                 |                       |  |  |  |  |
| Additional Per | rmitted Use                                                                                                                                                               |                                                                                                 |                       |  |  |  |  |
| 8.2.2.3.1      | 2.3.1 (1) Motor Vehicle Sales, Leasing and/or Rental Facility -<br>Restricted                                                                                             |                                                                                                 |                       |  |  |  |  |
| Regulations    |                                                                                                                                                                           |                                                                                                 |                       |  |  |  |  |
| 8.2.2.3.2      | Maximum gross floor area                                                                                                                                                  | - non-residential                                                                               | 55 208 m <sup>2</sup> |  |  |  |  |
| 8.2.2.3.3      | thereof, in height above est                                                                                                                                              | ys of a building or structure<br>ablished grade, excluding an<br>hin 110.0 m of a railway right | y                     |  |  |  |  |
| 8.2.2.3.4      | Minimum setback of a <b>buil</b>                                                                                                                                          | ding or structure to Argentia                                                                   | Road 6.0 m            |  |  |  |  |

| 8.2.2.4     | Exception: E1-4                                                                                                                                                              | Map # 54W                                                   | By-law: 0111-2019/<br>LPAT Order 2021 March 09 |  |  |
|-------------|------------------------------------------------------------------------------------------------------------------------------------------------------------------------------|-------------------------------------------------------------|------------------------------------------------|--|--|
|             | one the applicable regulati                                                                                                                                                  | ons shall be as specified for a                             | n E1 zone except that the following            |  |  |
| Permitted U | Uses                                                                                                                                                                         |                                                             |                                                |  |  |
| 8.2.2.4.1   | Lands zoned E1-4 shal                                                                                                                                                        | ll only be used for the following                           | ng:                                            |  |  |
|             | <ul> <li>(5) Service Estab</li> <li>(6) Recreational</li> <li>(7) Private Club</li> <li>(8) Restaurant</li> <li>(9) Convenience</li> <li>(10) Take-out Restaurant</li> </ul> | nt Establishment<br>lishment<br>Establishment<br>Restaurant |                                                |  |  |
| Regulations |                                                                                                                                                                              | area - non-residential                                      | 10 500 m <sup>2</sup>                          |  |  |
| 8.2.2.4.2   | 0                                                                                                                                                                            | building or structure to Hig                                |                                                |  |  |
| 8.2.2.4.4   |                                                                                                                                                                              | <b>building</b> or <b>structure</b> to Arg                  |                                                |  |  |
| 8.2.2.4.5   | Minimum setback of a building or structure to5.9 mWinston Churchill Boulevard5.9 m                                                                                           |                                                             |                                                |  |  |
| 8.2.2.4.6   | Minimum landscaped                                                                                                                                                           | area                                                        | 10% of the lot area                            |  |  |
| 8.2.2.4.7   | Minimum number of p<br>area - non-residentia                                                                                                                                 | parking spaces per 100 m <sup>2</sup> gro                   | oss floor 5.4                                  |  |  |