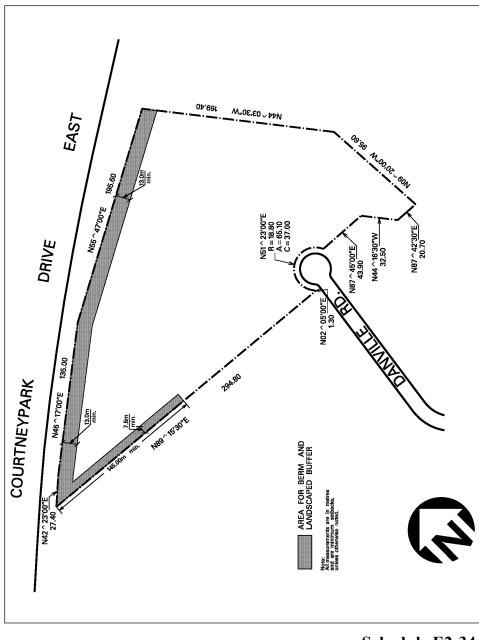

| 8.2.2.19        | Exception: E1-19                                                                                                                                                                                                                                                                                                                                                                                                                                                                                                                                                                                                                | Map # 34E, 34W, 35E                                                                     | By-law: 0322-2009,<br>0111-2019/LPAT Order<br>2021 March 09 |  |  |
|-----------------|---------------------------------------------------------------------------------------------------------------------------------------------------------------------------------------------------------------------------------------------------------------------------------------------------------------------------------------------------------------------------------------------------------------------------------------------------------------------------------------------------------------------------------------------------------------------------------------------------------------------------------|-----------------------------------------------------------------------------------------|-------------------------------------------------------------|--|--|
| except that the | following uses/regulations s                                                                                                                                                                                                                                                                                                                                                                                                                                                                                                                                                                                                    | plicable regulations shall be as<br>hall apply:                                         | s specified for an E1 zone                                  |  |  |
| Uses Not Pern   |                                                                                                                                                                                                                                                                                                                                                                                                                                                                                                                                                                                                                                 |                                                                                         |                                                             |  |  |
| 8.2.2.19.1      | <ul><li>(1) Manufacturing Fa</li><li>(2) Warehouse/Distribution</li></ul>                                                                                                                                                                                                                                                                                                                                                                                                                                                                                                                                                       | v                                                                                       |                                                             |  |  |
| Additional Pe   | rmitted Uses                                                                                                                                                                                                                                                                                                                                                                                                                                                                                                                                                                                                                    |                                                                                         |                                                             |  |  |
| 8.2.2.19.2      | passing of this By-l                                                                                                                                                                                                                                                                                                                                                                                                                                                                                                                                                                                                            | cility legally existing on the da<br>aw<br>oution facility legally existing             |                                                             |  |  |
|                 | date of passing of the                                                                                                                                                                                                                                                                                                                                                                                                                                                                                                                                                                                                          | nis By-law<br>n <b>accessory use</b> in complianc                                       |                                                             |  |  |
| Regulations     |                                                                                                                                                                                                                                                                                                                                                                                                                                                                                                                                                                                                                                 |                                                                                         |                                                             |  |  |
| 8.2.2.19.3      | Minimum floor space inde                                                                                                                                                                                                                                                                                                                                                                                                                                                                                                                                                                                                        | x - non-residential                                                                     | 0.5                                                         |  |  |
| 8.2.2.19.4      |                                                                                                                                                                                                                                                                                                                                                                                                                                                                                                                                                                                                                                 | rst three <b>storeys</b> of a <b>streetwa</b><br>n a <b>lot</b> abutting lands zoned PI |                                                             |  |  |
| 8.2.2.19.5      | Maximum setback to the first three storeys of a streetwall of<br>the first building erected on a lot abutting Explorer Drive,<br>Orbitor Drive, Satellite Drive, Spectrum Way or Skymark<br>Avenue5.0 m                                                                                                                                                                                                                                                                                                                                                                                                                         |                                                                                         |                                                             |  |  |
| 8.2.2.19.6      | A maximum of 30% of the length of a <b>streetwall</b> of the<br>first three <b>storeys</b> of a <b>building</b> or <b>structure</b> identified in<br>Sentences 8.2.2.19.4 and 8.2.2.19.5 of this Exception, may be<br>set back beyond the maximum setback                                                                                                                                                                                                                                                                                                                                                                       |                                                                                         |                                                             |  |  |
| 8.2.2.19.7      | Minimum <b>height</b> of all <b>bui</b>                                                                                                                                                                                                                                                                                                                                                                                                                                                                                                                                                                                         | ldings and structures except                                                            | that: 2 storeys                                             |  |  |
|                 | (1) a maximum of 30% of the building footprint may be less<br>than two <b>storeys</b>                                                                                                                                                                                                                                                                                                                                                                                                                                                                                                                                           |                                                                                         |                                                             |  |  |
| 8.2.2.19.8      | Where a <b>building</b> is located within 10.0 m of lands zoned PB1,<br>Eglinton Avenue East, Explorer Drive, Orbitor Drive,<br>Satellite Drive, Spectrum Way or Skymark Avenue, the<br><b>main front entrance</b> shall face the <b>street</b> . Where a <b>building</b> is<br>located at the intersection of two of these <b>streets</b> and/or lands<br>zoned PB1, or any combination thereof, the <b>main front</b><br><b>entrance</b> shall be located at the corner of the <b>building</b> facing<br>the intersection, or a <b>building</b> entrance shall be located facing<br>each <b>street</b> and/or lands zoned PB1 |                                                                                         |                                                             |  |  |
| 8.2.2.19.9      | Expansion or alteration to any <b>building</b> or <b>structure</b> legally<br><b>existing</b> on the date of passing of this By-law shall be permitted<br>and shall not be subject to the regulations of Sentences 8.2.2.19.3<br>to 8.2.2.19.8 of this Exception                                                                                                                                                                                                                                                                                                                                                                |                                                                                         |                                                             |  |  |
| 8.2.2.19.10     | Expansion of any <b>use</b> legally <b>existing</b> on the date of passing of this By-law shall be permitted and shall not be subject to the regulations of Sentences 8.2.2.19.3 to 8.2.2.19.8 of this Exception                                                                                                                                                                                                                                                                                                                                                                                                                |                                                                                         |                                                             |  |  |
| 8.2.2.19.11     | medical office, are greater                                                                                                                                                                                                                                                                                                                                                                                                                                                                                                                                                                                                     | •                                                                                       |                                                             |  |  |
|                 |                                                                                                                                                                                                                                                                                                                                                                                                                                                                                                                                                                                                                                 | onference centre/convention<br>nce with the applicable regula<br>of this By-law         |                                                             |  |  |