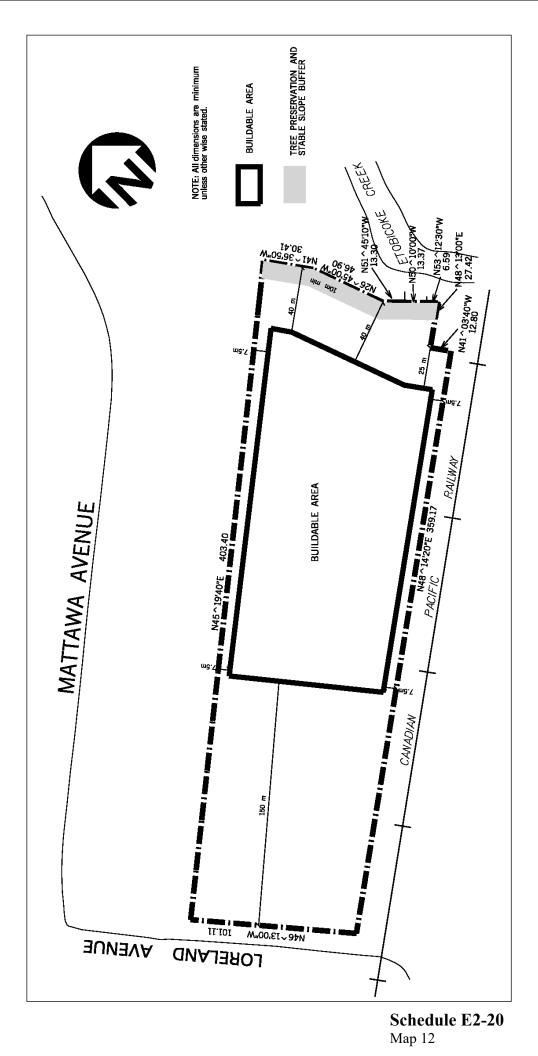

| 8.2.2.4     | Exception: E1-4                                                                                                                                                              | Map # 54W                                                   | By-law: 0111-2019/<br>LPAT Order 2021 March 09 |  |  |
|-------------|------------------------------------------------------------------------------------------------------------------------------------------------------------------------------|-------------------------------------------------------------|------------------------------------------------|--|--|
|             | one the applicable regulati                                                                                                                                                  | ons shall be as specified for a                             | n E1 zone except that the following            |  |  |
| Permitted U | Uses                                                                                                                                                                         |                                                             |                                                |  |  |
| 8.2.2.4.1   | Lands zoned E1-4 shal                                                                                                                                                        | ll only be used for the following                           | ng:                                            |  |  |
|             | <ul> <li>(5) Service Estab</li> <li>(6) Recreational</li> <li>(7) Private Club</li> <li>(8) Restaurant</li> <li>(9) Convenience</li> <li>(10) Take-out Restaurant</li> </ul> | nt Establishment<br>lishment<br>Establishment<br>Restaurant |                                                |  |  |
| Regulations |                                                                                                                                                                              | area - non-residential                                      | 10 500 m <sup>2</sup>                          |  |  |
| 8.2.2.4.2   | 0                                                                                                                                                                            | building or structure to Hig                                |                                                |  |  |
| 8.2.2.4.4   |                                                                                                                                                                              | <b>building</b> or <b>structure</b> to Arg                  |                                                |  |  |
| 8.2.2.4.5   | Minimum setback of a building or structure to5.9 mWinston Churchill Boulevard5.9 m                                                                                           |                                                             |                                                |  |  |
| 8.2.2.4.6   | Minimum landscaped                                                                                                                                                           | area                                                        | 10% of the lot area                            |  |  |
| 8.2.2.4.7   | Minimum number of p<br>area - non-residentia                                                                                                                                 | parking spaces per 100 m <sup>2</sup> gro                   | oss floor 5.4                                  |  |  |