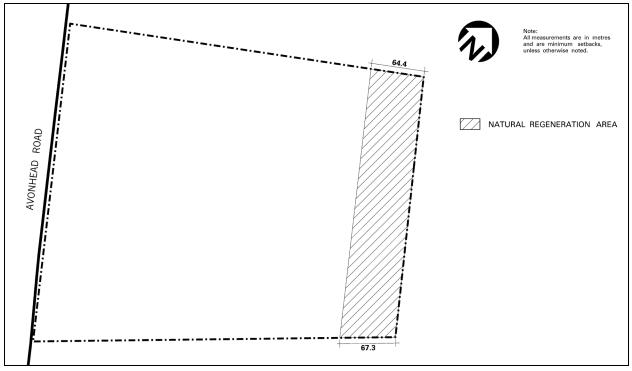

tified on Schedule E3-2<br>of this Exception, only vegetation, <b>lot line</b> fencing and<br>infrastructure required for the wetland feature shall be permitted |                                                   |                                                                                                      |  |  |  |  |
| 8.2.4.2.4            | All site development plans shall comply with Schedule E3-2 of<br>this Exception                                                                                                                                                                                                    |                                                   |                                                                                                      |  |  |  |  |





| 8.2.4.3                                                                                                                                                                                                | Exception: E3-3 | Map # 40W | By-law: 0111-2019/<br>LPAT Order 2021 March 09 |  |  |  |
|--------------------------------------------------------------------------------------------------------------------------------------------------------------------------------------------------------|-----------------|-----------|------------------------------------------------|--|--|--|
| In an E3-3 zone the permitted <b>uses</b> and applicable regulations shall be as specified for an E3 zone except that the following <b>uses</b> /regulations shall apply:<br>Additional Permitted Uses |