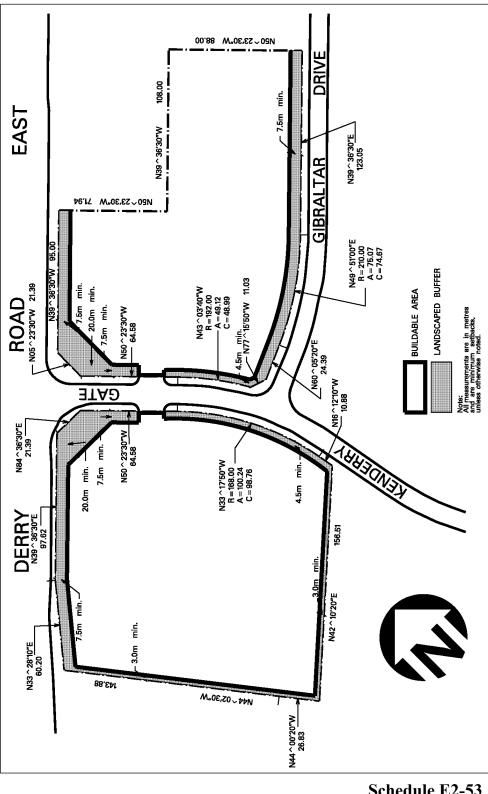

|           |         |  |  |  |  |
| 8.2.3.53.2     | 3.2 The provisions contained in Sentence 8.1.5.1.1 of this By-law shall not apply                                                                                                                                                                                    |           |         |  |  |  |  |
| 8.2.3.53.3     | All <b>landscaped buffers</b> shall comply with Schedule E2-53 of this Exception                                                                                                                                                                                     |           |         |  |  |  |  |



**Schedule E2-53** Map 43W

| 8.2.3.54     | Excep            | tion: E2-54                               | Map # 44W                                   | By-law: 0379-2009,<br>0055-2015, 0100-2023 |
|--------------|------------------|-------------------------------------------|---------------------------------------------|--------------------------------------------|
|              |                  | permitted uses and<br>ing uses/regulation |                                             | nall be as specified for an E2 zone        |
| Additional l | Permitted        | l Uses                                    |                                             |                                            |
| 8.2.3.54.1   | (1)              | Restricted                                | Sales,